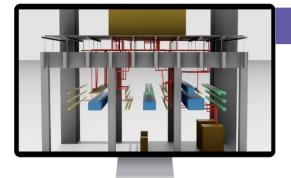

# ROUTI-AI High Tech MEP

**ROUTI-AI** automatically converts routing information exported in the 3D Viewer to BIM information, which can be imported to Autodesk Revit. ROUTI-AI plays a crucial role in solving extraordinarily large and complex industrial plant design problems, far beyond the scope of human thought. The software ensures more accurate industrial plant designs, guaranteeing a safer construction environment. The software minimizes the environmental impact in the design, construction, and management of the facility through its advanced technology.

#### 02. Automated Piping Creation and Real-time Parameter Adjustments

ROUTi-AI allows for real-time modification of parameters such as pipe diameter, the number of elbows, and objects to avoid, **providing high flexibility in the design process.** 