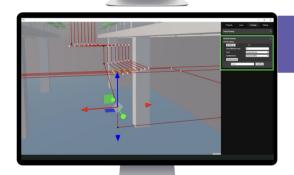

# ROUTI-AI High Tech MEP

**ROUTI-AI** automatically converts routing information exported in the 3D Viewer to BIM information, which can be imported to Autodesk Revit. ROUTI-AI plays a crucial role in solving extraordinarily large and complex industrial plant design problems, far beyond the scope of human thought. The software ensures more accurate industrial plant designs, guaranteeing a safer construction environment. The software minimizes the environmental impact in the design, construction, and management of the facility through its advanced technology.

#### 02. Automated Piping Creation and Real-time Parameter Adjustments

ROUTi-AI allows for real-time modification of parameters such as pipe diameter, the number of elbows, and objects to avoid, **providing high flexibility in the design process.** 