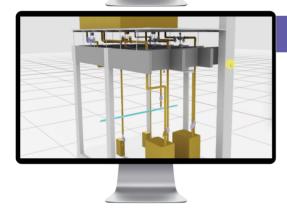

# ROUTI-AI High Tech MEP

**ROUTI-AI** automatically converts routing information exported in the 3D Viewer to BIM information, which can be imported to Autodesk Revit. ROUTI-AI plays a crucial role in solving extraordinarily large and complex industrial plant design problems, far beyond the scope of human thought. The software ensures more accurate industrial plant designs, guaranteeing a safer construction environment. The software minimizes the environmental impact in the design, construction, and management of the facility through its advanced technology.

#### 01. Fast and Efficient MEP Line Computation

ROUTi-Al can compute more than 1,000 MEP lines simultaneously, making the design process highly efficient.

ROUTI-AI can complete the secondary piping hook-up design in under 10 minutes for a single piece of equipment, **significantly reducing design time**.

#### 03. Clash Avoidance

The system automatically avoids clashes with existing structures and piping lines as well as with newly generated piping lines. This function ensures that the design proceeds smoothly without interference, **preventing potential issues during construction**.