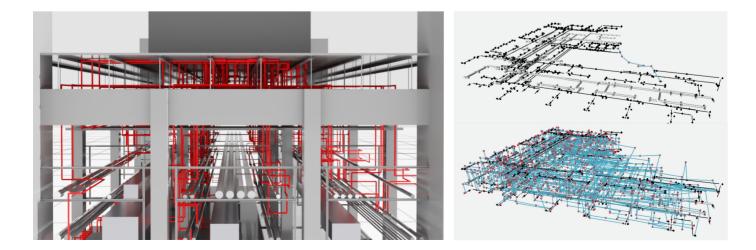

# ROUTI-AI High Tech MEP

**ROUTI-AI** automatically converts routing information exported in the 3D Viewer to BIM information, which can be imported to Autodesk Revit. ROUTI-AI plays a crucial role in solving extraordinarily large and complex industrial plant design problems, far beyond the scope of human thought. The software ensures more accurate industrial plant designs, guaranteeing a safer construction environment. The software minimizes the environmental impact in the design, construction, and management of the facility through its advanced technology.

#### 01. Fast and Efficient MEP Line Computation

ROUTi-Al can compute more than 1,000 MEP lines simultaneously, making the design process highly efficient.

ROUTI-AI can complete the secondary piping hook-up design in under 10 minutes for a single piece of equipment, **significantly reducing design time**.

#### 03. Clash Avoidance

The system automatically avoids clashes with existing structures and piping lines as well as with newly generated piping lines. This function ensures that the design proceeds smoothly without interference, **preventing potential issues during construction**.